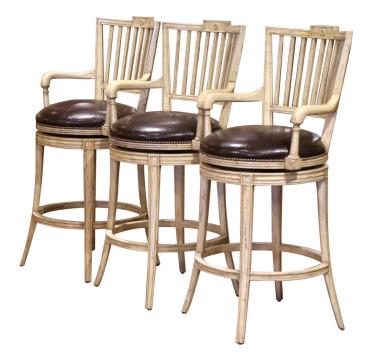

## LOUIS PHILIPPE STYLE CREAM-PAINTED SWIVEL BARSTOOLS WITH LEATHER SEATS, SET OF 3

\$1,800

SKU: 252-187 Stock: N/A Categories: <u>Barstools & Counter Stools</u>, <u>New Arrivals</u>

Offered as a set of three, these comfortable and stylish French barstools were crafted circa 1990 and feature a smooth 360° swivel mechanism, blending practical function with timeless design. The cream-painted wood frames have a gently distressed finish and display elegant fluted legs, rounded aprons, and slat backs with carved medallions, evoking a classic bistro or Louis Philippe revival aesthetic. Each stool is topped with a wide, plush seat upholstered in deep brown leather and finished with brass nailhead trim. Curved arms and contoured backrests provide ergonomic comfort, while the built-in footrests offer added ease for extended sitting. Measuring 24 inches wide by 24 inches deep and 47.5 inches high, with a seat height of 31.5 inches, these stools are ideal for kitchen islands, bar counters, or lounge areas. In excellent condition commensurate with age and use, this set delivers vintage charm, exceptional comfort, and everyday versatility.