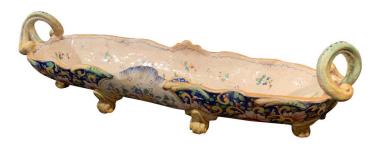

## MID-19TH CENTURY FRENCH HAND PAINTED FAIENCE JARDINIÈRE FROM ROUEN

\$1,300

SKU: 201-320 Stock: N/A Categories: Vases, Jardinières, Planters & Centerpieces

Decorate a dining room table or a mantel with this large antique jardinière; crafted in Normandy, circa 1860, the oblong planter stands on scrolled feet and features scrolled handles on the sides over a scalloped rim. The long ceramic dish is hand painted with colorful floral motifs in the blue, green and yellow palette over a beige background. The jardinière is in excellent condition and stamped on the bottom Rouen with marking. Size: 26.25" W x 9" D x 7" H.