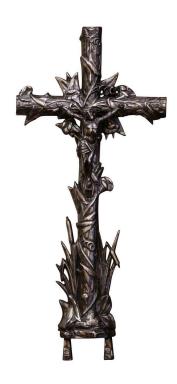

## MID-19TH CENTURY FRENCH POLISHED IRON GARDEN CRUCIFIX CROSS WITH FLORAL MOTIFS

\$1,900

**SKU:** 211-541 **Stock:** N/A

Categories: Religious Accents, Statues, Busts &

<u>Figurines</u>

This beautiful, antique cross was crafted in France, circa 1870. The large iron crucifix rests on an oval base, and features our Lord nailed on the cross and is decorated with vine and reed motifs in high relief all throughout. The Classic religious sculpture is in excellent condition and adorns a rich polished black and silver steel finish; it could be hung inside your home or outside on a patio wall. Measures: 21"W x 46.75"H.