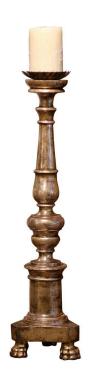

## MID-19TH CENTURY ITALIAN CARVED SILVER AND GILT CANDLE HOLDER

\$675

**SKU:** 212-440 **Stock:** N/A

Categories: Candelabras & Candlesticks

This elegant antique candle holder was created in Italy circa 1860. Standing on three paw feet over a triangular base, the tall candlestick features a carved stem dressed with a metal bobeche at the pediment. The dramatic, embellished candle holder is in excellent condition and adorn a rich two-tone patinated silver leaf and gold leaf finish. Place is on a landing or bathtub or converted it into a table lamp. Candle included. Measures: 8"W x 8"D x 38.25"H.