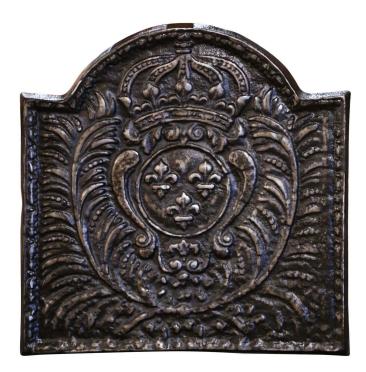

## MID-19TH CENTURY POLISHED IRON FIREBACK WITH "ROYAL COAT OF ARMS OF FRANCE"

\$1,500

**SKU:** 231-304 **Stock:** N/A

**Categories:** Fireplace Decor

Decorate your fireplace or kitchen back splash with this elegant antique fire back. Crafted in France circa 1850 and almost square in shape, the ornate arched fireplace essential features a center medallion with the Royal Arms of France after Charles V; the three Fleurs-de-Lys. The crest is surmounted with a king crown and flanked with foliage on both sides. The heavy and thick fire back is in excellent condition with a rich polished black and silver steel finish. Weight: 79 pounds. 21.5"W x 22"H.