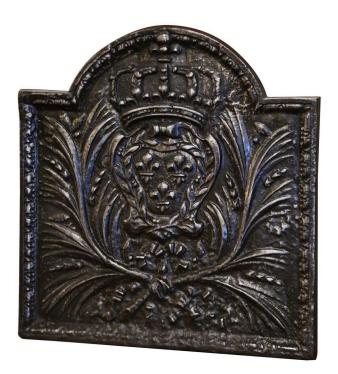

## MID-19TH CENTURY POLISHED IRON FIREBACK WITH "ROYAL COAT OF ARMS OF FRANCE"

\$1,800

**SKU:** 222-6 **Stock:** N/A

**Categories:** Fireplace Decor

Decorate your fireplace or kitchen back splash with this elegant antique fire back. Crafted in France circa 1850 and almost square in shape, the ornate arched fireplace essential features a center medallion with the Royal Arms of France after Charles V; the three Fleurs-de-Lys. The crest is surmounted with a king crown and flanked with foliage on both sides. The heavy and thick fire back is in excellent condition with a rich black and silver steel finish. 28"W x 29"H.