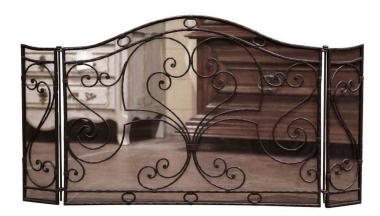

## MID-20TH CENTURY FRENCH GOTHIC WROUGHT IRON THREE-PANEL FIREPLACE SCREEN

\$1,975

**SKU:** 202-270 **Stock:** N/A

**Categories:** Fireplace Decor, Misc. Furniture Pieces

Decorate a fireplace hearth with this elegant arched screen. Forged in France, circa 1970, the freestanding hand forged screen features three panels with heavy scroll work decor; it is further embellished by a protective metal mesh screen on each panel. The decorative mantel essential is in excellent condition and adorns the original patinated black finish.

Measures: 56" W x 29" H (51 inches wide when it is at a slight angle as shown in pictures). 41" W + 2 flaps 7.5" W each.