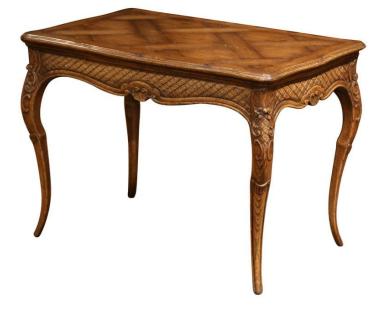

## MID-20TH CENTURY FRENCH LOUIS XV CARVED OAK SIDE TABLE WITH PARQUETRY INLAID

\$1,600

SKU: 182-398 Stock: N/A Categories: End Tables & Side Tables

Place this elegant, Louis XV carved side table next to a sofa or between two armchairs in a living room. Crafted in Provence circa 1960, the midcentury end table sits on four cabriole legs, and features exquisite carvings throughout. The scalloped apron is decorated with hand carved shell and geometric motifs. There are acanthus leaves at the shoulders, and the top has a beautiful parquetry inlaid decor. The small, delicate table is in excellent condition with a rich walnut patina.

Measures: 35" W x 32" D x 26" H.