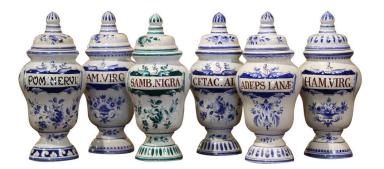

## MID-20TH CENTURY ITALIAN BLUE AND WHITE CERAMIC APOTHECARY JARS, SET OF SIX

\$975

SKU: 192-118 Stock: N/A Categories: <u>Miscellaneous Accessories</u>

Decorate your bathroom or your kitchen cabinets with this colorful set of apothecary jars; created in Italy, circa 1970, each faience jar has a dome shaped top and features hand painted floral motifs in the manner of Delft in the blue and white palette (one is green and blue). The ceramic jars are further embellished with hand written medecine words; "Pom Nervi", "Adeps Lanae", "Ham Virg", "Cetac Alb", and "Samb Nigra". The large decorative bottles are in excellent condition with rich patinated colors. Measures: 6.5" diameter

14.5" height.