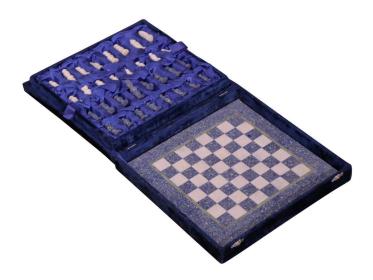

## MID-CENTURY BLUE AND WHITE MARBLE CHESS SET GAME WITH BOARD

\$975

**SKU:** 221-177 **Stock:** N/A

Categories: <u>Miscellaneous Accessories</u>

This complete set is skillfully handcrafted, featuring a heavy chess board in blue and white checkers with an olive green rim and thirty-two stone figurine pieces. Half of these pieces are a beautiful conglomerate blue, while the other half is a stately pristine white. The entire set fits in a decorative royal blue velvet carrying case. The game is in excellent condition, with all the original pieces. It would be a beautiful addition to any office, coffee table, living room, or sitting area. Measures: 13.25" W x 13.25" D x 2.5" H (Case). 12" W x 12" D x 2.5" H (Board). The tallest piece is 2.5" tall.