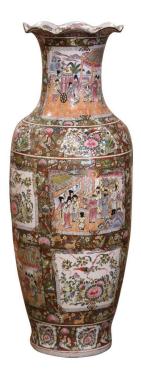

## MID-CENTURY CHINESE HAND PAINTED FAMILLE ROSE MEDALLION TEMPLE VASE

\$2,400

**SKU:** 223-398 **Stock:** N/A

Categories: Vases, Jardinières, Planters &

<u>Centerpieces</u>

Decorate an entry or a room corner with this important colorful antique jar. Crafted in China circa 1950, the important Family Rose vase is round in shape decorated with a scalloped rim at the top. The tall vase is embellished with hand painted Chinese motifs throughout. The large temple vase is in excellent condition with wonderful colors in the rose palette, and embellished with gilt accents. Red seal Qianlong style characters on the underfoot for further authentication. Measure: 51.75" Height.