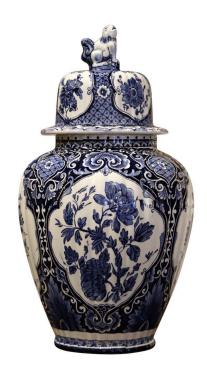

Centerpieces

Crafted in Holland, circa 1950, the large faience potiche features hand painted medallions with Classic Dutch flower and foliage decor. The traditional blue and white jar is round in shape and has a cone lid embellished with dog figure at the top. The tall jar is in excellent condition with rich colors throughout, and would make a colorful addition to a mantel, a commode or an enfilade. Stamped on the bottom. Measure: 9.5" diameter 17.75" height.