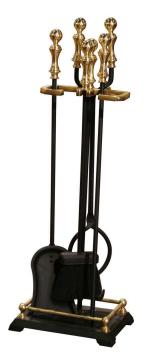

## MID-CENTURY EMPIRE STYLE BRONZE AND IRON FIREPLACE FOUR-PIECE TOOL SET ON STAND

\$775

SKU: 241-56 Stock: N/A Categories: <u>Fireplace Decor</u>, <u>New Arrivals</u>

Place this elegant antique fireplace tool set next to your mantel. Crafted circa 1980, the "Serviteur" sits on an intricate iron bottom base decorated with a bronze gallery around the edges; the set has four fireplace tools decorated with bronze handles: it includes shovel, brush and poker and tongs. The top is embellished with a decorative handle finial. The fireplace essential is in excellent condition commensurate with age and use, and adorns a rich two-tone patinated gilt finish and black iron. Measures: 10.75" W x 7.75" D x 30" H.