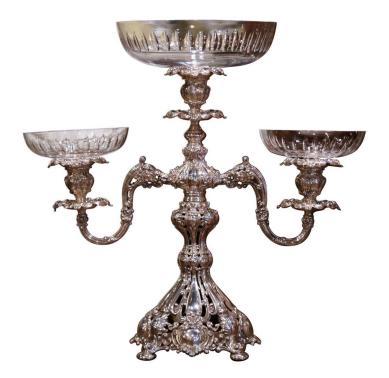

## MID-CENTURY ENGLISH SILVERED OVER COPPER AND CUT CRYSTAL EPERGNE

\$1,200

**SKU:** 211-157 **Stock:** N/A

Categories: Vases, Jardinières, Planters &

<u>Centerpieces</u>

This elegant copper silver plated epergne was created in England, circa 1960. The antique centerpiece stands on rounded feet over a bottom dome decorated with intricate motifs. The dish with two arms features a large center cut crystal bowl and two smaller coupes held over the side arms. This intricate cut-glass piece is traditionally used to hold flowers or fruits on a large dining room table or other surface. The complete center piece is in excellent condition and adorns a rich patinated silvered finish. Measures: 19" W x 9" D x 18.5" H.