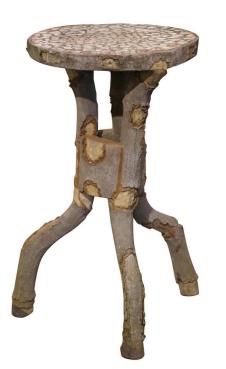

## MID-CENTURY FRENCH CONCRETE AND MOSAIC TOP BRANCH FORM OUTDOOR TABLE DATED 1950

\$2,100

SKU: 222-240 Stock: N/A Categories: End Tables & Side Tables

Create extra space on your patio or in your backyard with this tall and elegant outdoor Faux Bois" table. Crafted in Normandy France and dated 1950 on the surface, the antique table stands on a carved branch form tripod base embellished with a round stretcher. The circular mosaic top is made with colorful porcelain pieces and is set in a tree like rim. The traditional garden gueridon is in excellent condition commensurate with age and use, and adorns a beautiful weathered patinated finish with evidence of outdoor use. A true one of a kind! 19.5" diameter 35" height.