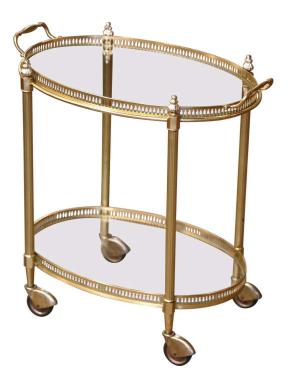

## MID-CENTURY FRENCH GILT BRASS OVAL TWO-TIER SERVICE TROLLEY BAR CART

\$1,800

**SKU:** 232-461 **Stock:** N/A

Categories: Glass & Barware, New Arrivals

This elegant vintage rolling bar cart was created in France, circa 1960. Built in brass and oval in shape, the two-tier plateau trolley stands fluted legs topped with decorative finials, and ending with small casters at the base. The top deck, dressed with side handles, features a removable tray with inset glass, and decorated with a pierced gallery rim; the stationary bottom tray, also with original glass is set inside a pierced gallery. The Classic serving cart is in excellent condition commensurate with age and use, and adorns a rich patinated gilt brass finish. The service table is practical and convenient, and could be used to serve cheese, dessert or tea during or after a meal! Measures: 22" W x 14.75" D x 23.5" H.