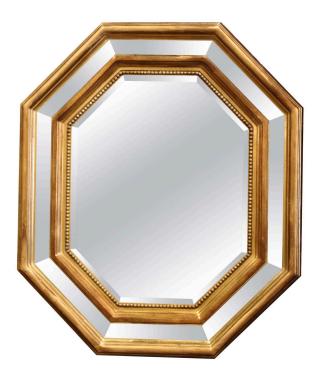

## MID-CENTURY FRENCH GILTWOOD, SMOKED BEVELED GLASS OCTAGONAL OVERLAY WALL MIRROR

\$1,275

SKU: 232-173 Stock: N/A Categories: <u>Mirrors & Trumeaux</u>, <u>New Arrivals</u>

Decorate a powder room or entry with this elegant wall mirror. Created in France, circa 1970, and octagonal in shape, the mirror features eight smoked glass panels separated with gilt wood partitions with a center beveled glass decorated with bead motifs. The large overlay mirror is in excellent condition and adorns a rich gilt finish. Versatile, the mirror could be hang horizontally or vertically. 26.75" W x 31.5"H