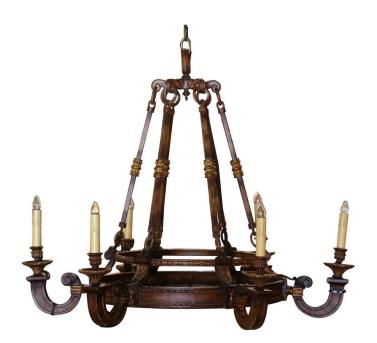

## MID-CENTURY FRENCH GOTHIC RUST AND GILT SIX-LIGHT ROUND IRON CHANDELIER

\$1,600

**SKU:** 231-303 **Stock:** N/A

Categories: Chandeliers

Place this large antique light fixture over a dining or breakfast table. Crafted in France circa 1960, and made of solid iron, the round chandelier features a thick circular gallery around the perimeter. The elegant fixture has six scrolled arms; the lights newly wired are dressed with decorative candle sleeve covers. The light also has six chains embellished with central motifs and connected to a decorative crown at the top. The heavy Gothic style chandelier is in excellent condition and adorns a rich patinated rust finish with gilt accents; it will give a true old world look to any traditional home in a den or study. Included: A canopy, loop, and chain, each color-matched to the fixture. Measures: 36" diameter 30" height.