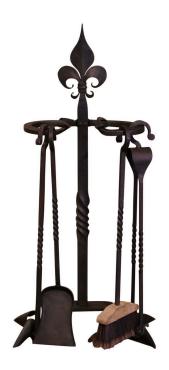

## MID-CENTURY FRENCH GOTHIC WROUGHT IRON FIREPLACE TOOL SET WITH FLEUR-DE-LYS

\$1,200

**SKU:** 222-544 **Stock:** N/A

**Categories:** Fireplace Decor

Place this unique antique fireplace tool set next to your mantel. Hand forged in southwest France circa 1950 in Gothic style, the "Serviteur" sits on four folded legs ending with small feet over a twisted stem. The set includes four tools including a shovel, tongs, brush and poker. The free standing pedestal is dressed at the top with a forged Fleur-de-Lis. The elegant fireplace essential is in excellent condition, and adorns a rich patinated black finish. Measures: 14"W x 10"D x 29.5" H