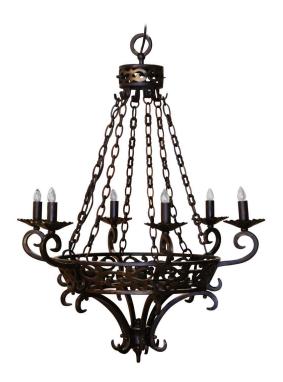

## MID-CENTURY FRENCH GOTHIC WROUGHT IRON SIX LIGHT CHANDELIER

\$1,600

**SKU:** 231-300 **Stock:** N/A

Categories: Chandeliers

This intricate antique iron light fixture was forged in France circa 1960. Round in shape, the Gothic chandelier features scrolled decor under the large circle. The fixture is secured with four chains connected to a decorative canape at the top. The Medieval style fixture has six scroll arms supported by scalloped bobeche plates; each light newly wired is dressed with decorative candle sleeve cover. The medieval, old-world chandelier is in excellent condition and adorns the original patinated bronze finish embellished with gilt accents throughout. The elegant fixture would make a wonderful statement in an entryway, a powder room, or over a breakfast table. Measures: 27" Diameter, 35" Height.