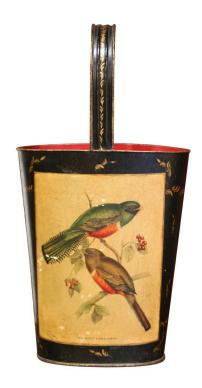

## MID-CENTURY FRENCH HAND PAINTED AND GILT TOLE BASKET WITH BIRD DECOR

\$675

**SKU:** 211-339 **Stock:** N/A

Categories: <u>Trunks, Safes, & Decorative Boxes</u>

Place this colorful antique stand at your front door or in your mudroom to collect umbrellas, canes or other accessories. Crafted in France, circa 1960, the metal basket dressed with a large top handle, is decorated with hand painted bird motifs on the front. The iron bucket is in excellent condition commensurate with age and use, and adorns rich patinated colors in the beige and black palette, embellished with gilt accents and red on the inside; the piece could also be used as a large waste basket. Measures: 14.5" W x 10" D x 28" H.