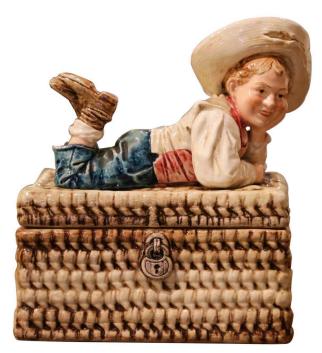

## MID-CENTURY FRENCH HAND PAINTED CERAMIC BARBOTINE BOHEMIAN FIGURE LIDDED BOX

\$525

SKU: 221-7 Stock: N/A Categories: <u>Miscellaneous Accessories</u>

Decorate a shelf with this elegant antique Majolica box. Crafted in France circa 1950, the decorative and whimsical casket is decorated on all four sides in realistic high relief weave motifs. The removable lid features a bohemian figure lying on his side his feet up and holding his head. The colorful porcelain candy box is in excellent condition with rich hand painted colors in the beige, brown and blue palette. Markings on the bottom. Measures: 7"W x 4.75"D x 8.5"H.