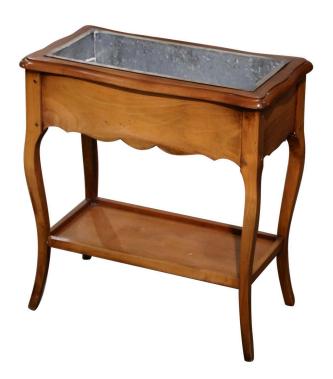

## MID-CENTURY FRENCH LOUIS XV CARVED CHERRY PLANT STAND WITH ZINC LINER

\$975

**SKU:** w241-72 **Stock:** N/A

Categories: <u>Vases</u>, <u>Jardinières</u>, <u>Planters</u> & <u>Centerpieces</u>, <u>Misc. Furniture Pieces</u>

Decorate an entry or hallway with this elegant planter. Crafted in France circa 1970, and built of cherry wood, the rectangular flower holder stands on cabriole legs embellished with a bottom shelf at the base. The plant holder with scalloped edges is dressed with the original zinc liner. The jardinière is in excellent condition commensurate with age and use, and adorns a rich walnut patina. Measure: 24.5" W x 13.5" D x 26.5" H.