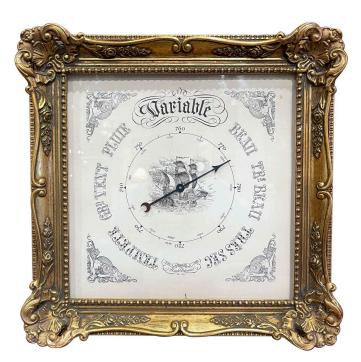

## MID-CENTURY FRENCH LOUIS XV CARVED GILTWOOD WALL BAROMETER

\$900

**SKU:** 212-11 **Stock:** N/A

Categories: Clocks, Wall Decor

This elegant, antique Louis XV barometer was crafted in Paris, France, circa 1960. Square in shape, the wall piece features the original hand painted parchment paper barometer with French inscriptions written in Indian ink. The ornate frame is decorated with foliage and leaf motifs. The mechanism is protected with a glass panel. The decorative barometer is in excellent condition and adorns a rich patinated gilt finish, but we don't guarantee the working order of the item. Measures: 16.5" W x 16.5" H.