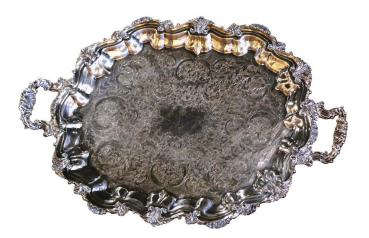

## MID CENTURY FRENCH LOUIS XV SILVER PLATED TRAY WITH ORNATE SCROLLS & ENGRAVINGS

\$1,200

SKU: 231-327 Stock: N/A Categories: <u>Trays, Plates & Platters</u>

Serve food in style on this elegant antique tray. Crafted in France circa 1950, the decorative tray sits on four curved feet decorated with shell motifs, and features ornate handles on the sides, elaborate scalloped scrolls around the perimeter and engraved floral decor on the surface top. The piece is in excellent condition with a rich silver finish. Markings on the top and underfoot for further authentication. Measures: 28.25" W x 18.5" D x 3"H