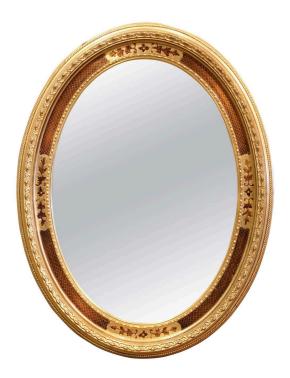

## MID-CENTURY FRENCH NAPOLEON III CARVED GILTWOOD OVAL WALL MIRROR

\$1,800

**SKU:** 223-98 **Stock:** N/A

Categories: Mirrors & Trumeaux

Decorate a powder room or entryway with this elegant antique wall mirror. Crafted in France, circa 1950, the oval frame is decorated with floral motifs and embellished with geometric motifs around the frame including bead decor. The Napoleon III style mirror, dressed with a mercury glass and a wood backing, is in excellent condition and adorns a rich patinated gold leaf finish throughout the frame. Versatile, it could be hang vertically or horizontally. Hooks and wire in the back for easy installation. Measures: 34.25" W x 27" H.