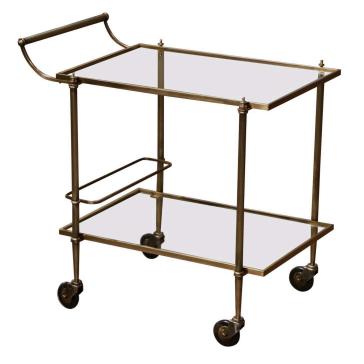

## MID-CENTURY FRENCH POLISHED BRASS TWO-TIER SERVICE BAR CART ON WHEELS

\$1,600

SKU: 232-176 Stock: N/A Categories: <u>Glass & Barware</u>, <u>New Arrivals</u>

This elegant vintage rolling bar cart was created in France, circa 1960. Built in brass a with a rectangle shape, the two-tier dessert trolley stands on small round wheels with rubber tires, and two glass surfaces. The top deck features a utilitarian handle for easily moving the car around. The stationary bottom tray, also with original glass, is embellished with a liquor bottle compartment. The Classic serving cart is in good condition commensurate with age and use, and adorns a rich patinated polished brass finish. The rectangular table is practical and convenient, and could be used to hold bottles and glasses, and to serve cheese, dessert or tea during or after a meal! Small chip on glass see detailed images. Measures: 28.75" W x 18.25" D x 28.75" H.