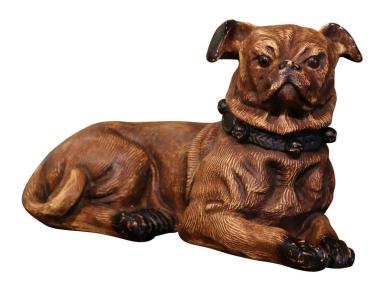

## MID-CENTURY FRENCH TERRACOTTA DOG SCULPTURE WITH GLASS EYES

\$1,200

**SKU:** 222-82 **Stock:** N/A

Categories: <u>Statues</u>, <u>Busts & Figurines</u>

Dog lovers will appreciate this realistic vintage pug. Crafted in France, circa 1950, the antique dog sculpture features a resting puppy pug; the canine with wonderful facial expressions, has detailed features including on the neck and hair, and has very realistic glass eyes. The dog figure is in excellent condition with a rich patinated brown and black painted finish, and would make a charming addition to a sofa or table. Measures: 17" W x 8" D x 9" H.