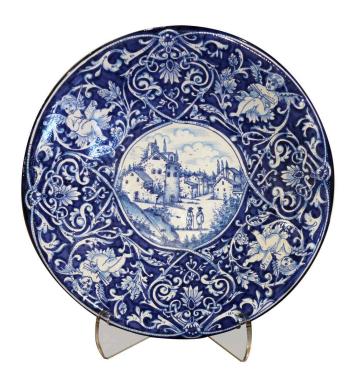

## MID-CENTURY ITALIAN HAND PAINTED BLUE AND WHITE FAIENCE PLATTER DELFT STYLE

\$1,200

**SKU:** 222-266 **Stock:** N/A

Categories: <u>Trays, Plates & Platters</u>

This large antique circular charger was crafted in Italy, circa 1960. The important ceramic wall hanging plate depicts a outdoor pastoral scene with peasants talking in a village with farmhouses around. The border is further embellished with cherub and floral motifs in the traditional Delft decor. The platter is hand painted in the classic blue and white Delft palette. The decorative majolica wall decor is in excellent condition with soft pastel colors; a must for any blue and white lover! Hang it on a wall or display it on a shelf in a den, kitchen or study! Measure: 22" diameter.