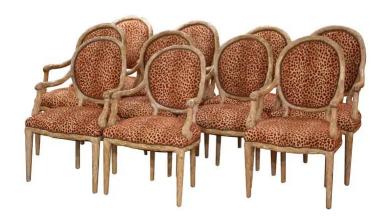

## MID-CENTURY ITALIAN LOUIS XVI CARVED AND PAINTED DINING ARMCHAIRS, SUITE OF TEN

\$6,900

**SKU:** 243-431 **Stock:** N/A

**Categories:** Dining Chairs

Dress your dining table with this elegant suite of antique dining chairs. Crafted in Italy circa 1960, the set includes eight armchairs and two slightly larger ones for host and hostess, offering both style and comfort. Each chair features gracefully curved armrests, turned legs, and rounded oval backs, expertly carved to mimic the organic appearance of tree branches adorned with delicate foliage motifs. The natural wood finish enhances the ornate detailing, lending the chairs a gently weathered, timeless charm. The chairs are designed with tall, slightly arched backs and wide seats for added comfort. Both backrests and seats are upholstered with a striking red and tan leopard-print fabric, accented by brass nail head trim for a touch of refinement. The two-tone hand-painted beige and off white patinated finish mimics the texture and warmth of natural wood, further enriching their inspired aesthetic. The ten Louis XVI style chairs are in excellent condition commensurate with age and use. Measures: 24.25"W x 23.5"D x 39.5"H.