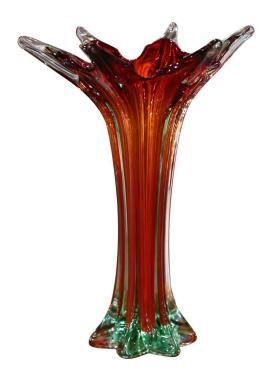

## MID-CENTURY ITALIAN PULLED FEATHERED TWO-TONE RED AND CLEAR GLASS VASE

\$795

**SKU:** 232-432 **Stock:** N/A

Categories: Vases, Jardinières, Planters &

<u>Centerpieces</u>

This elegant, hand blown glass console vase was crafted in Italy, circa 1950. The vintage piece attributed to Murano has a cred color center and features a pulled feathered technique with an intricate curl design in red and clear palette. The tall traditional vessel is in excellent condition with wonderful, artful shapes, forms and shade coloration. Incorporate this flower recipient on a coffee table, buffet or shelf. 16.25"H