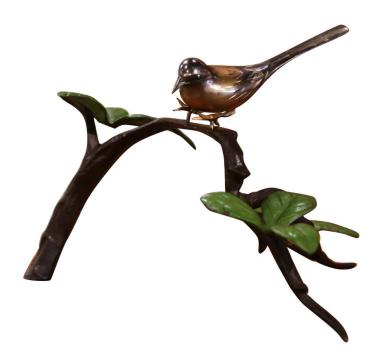

## MID-CENTURY PATINATED BRONZE BIRD RESTING ON BRANCH WITH FOLIAGE SCULPTURE

\$675

**SKU:** 231-332 **Stock:** N/A

Categories: Bronzes, Spelter & Silver, Statues, Busts

<u>& Figurines</u>

This antique intricate bird on tree branch figure was created in France circa 1930. The bronze sculpture features three leaflets each painted green with intricate details of the leaf veins. The bird exhibits elegant, detailed characteristics and a rich patinated bronze finish throughout. This vintage work of art is in excellent condition commensurate with age and us, and make an excellent addition to any shelf in an office, credenza, or desk. Measures: 9.75"W x 8"D x 6.25"H