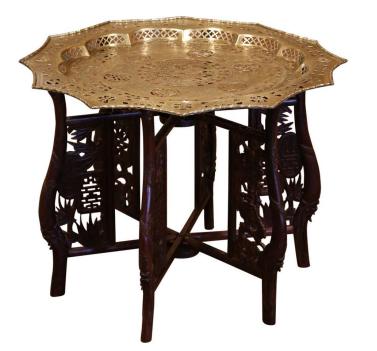

## MIDCENTURY CHINESE CARVED SIX-LEG FOLDING TABLE BASE WITH ENGRAVED BRASS TOP

\$975

SKU: 192-50 Stock: N/A Categories: Occasional Tables

This small, versatile coffee table was crafted in China, circa 1950. The folding base with decorative supports has six carved legs which can easily be folded up flat. The brass tray plateau decorated with engraved geometric motifs has a twelve sided polygon shape. The unique, two-piece cocktail table is in excellent condition with a rich walnut patina throughout the base, and a patinated top. This occasional table would be the perfect piece to use in a multi-functional room or a small space, given that it can be set up and quickly put away with ease. Measures: 31.25" W x 31.25" D x 23" H.