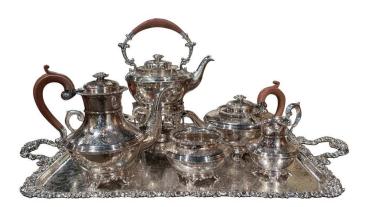

## MIDCENTURY ENGLISH COPPER SILVER PLATED TEA SET AND TRAY STAMPED BARKER ELLIS

\$2,200

SKU: 201-51 Stock: N/A Categories: <u>Bronzes, Brass, Spelter & Silver</u>

Crafted in England circa 1960, the seven-piece tea set is complete; the set stands on a beautiful paw footed tray and includes a coffeepot with a wooden handle, a teapot with wood handle, a kettle on stand with burner with oak handle, a covered sugar bowl with detached lid, a creamer, a waste bowl . Each piece is heavily decorated with embossed motifs, and each item is stamped on the bottom with the Barker Ellis Silver company logo, and "England" for further authentication. Measures: Tray 30.25" W x 18" D Tallest 13"H Shortest 3" H.