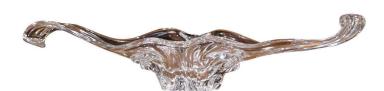

## MIDCENTURY FRENCH PULLED FEATHERED BLOWN CLEAR GLASS CENTER VASE

\$650

**SKU:** 223-100B **Stock:** N/A

Categories: Vases, Jardinières, Planters &

Centerpieces

This elegant, hand blown glass vase was crafted in France, circa 1950. The large vintage piece features a pulled feathered technique with an intricate elongated design. The large traditional center piece is in excellent condition with wonderful, artful shapes, forms and clear shade coloration; place this jardinière on a dining table filled with flowers or use it as a dish vide-poche on a console in an entryway. Measures: 30.25" W x 7.25" D x 7.25" H.