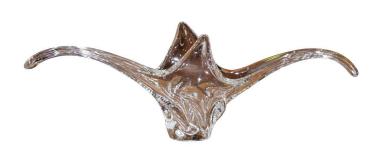

## MIDCENTURY FRENCH PULLED FEATHERED BLOWN CLEAR GLASS CENTER VASE

\$600

**SKU:** 223-100A **Stock:** N/A

Categories: Vases, Jardinières, Planters &

Centerpieces

This elegant, hand blown glass vase was crafted in France, circa 1950. The large vintage piece features a pulled feathered technique with an intricate elongated design. The large traditional center piece is in excellent condition with wonderful, artful shapes, forms and clear shade coloration; place this jardinière on a dining table filled with flowers or use it as a dish vide-poche on a console in an entryway. Measures: 29.5" W x 9" D x 10" H.