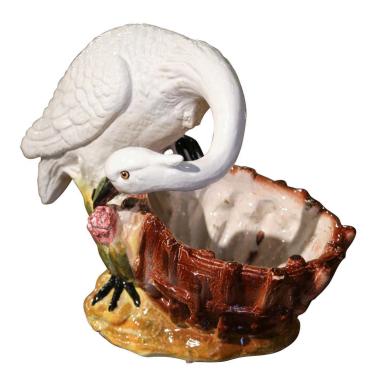

## MIDCENTURY ITALIAN CARVED PAINTED CERAMIC PLANTER COMPOSITION WITH SWAN DECOR

\$1,300

SKU: 232-177 Stock: N/A Categories: <u>Vases</u>, <u>Jardinières</u>, <u>Planters &</u> <u>Centerpieces</u>

Decorate a table or console with this colorful antique majolica planter. Crafted in Italy, circa 1960, the large, decorative ceramic composition features a swan standing on the edge of a flower pot. The whimsical cache pot is wide and round with an ornate, sculptural quality. The barbotine planter with bird is in excellent condition and adorns wonderful colors in the white, green and brown palette. Markings on the underside. 16"W x 10"D x 13.5"H