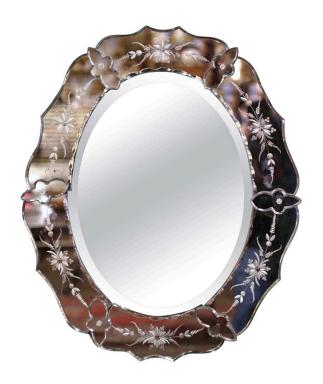

## MIDCENTURY ITALIAN VENETIAN OVAL BEVELED MIRROR WITH PAINTED FLORAL ETCHING

\$1,600

**SKU:** 223-57D **Stock:** N/A

Categories: Mirrors & Trumeaux

Decorate a powder room or a bedroom with this elegant, antique Venetian mirror. Crafted in Italy, circa 1960 and oval in shape with scalloped edges, the wall mirror features hand painted floral etching between raised medallions embellished by geometric pattern and small rosettes around the perimeter. The wall hanging mirror with beveled mercury glass is in excellent condition commensurate with age and use, and adorns a rich patinated finish. New wire has been added to the back for easy installation and handling. Measures: 25.75" W x 30.5" H.