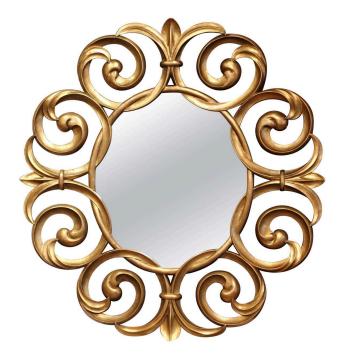

## MONUMENTAL EARLY 20TH CENTURY FRENCH CARVED GILTWOOD SUNBURST MIRROR

\$4,500

**SKU:** 212-68 **Stock:** N/A

**Categories:** Mirrors & Trumeaux

This important antique sunburst mirror was crafted in France, circa 1920. Almost 5 feet high and circular in shape, the large mirror features hand carved scroll and Fleur-de-Lys motifs in high relief throughout. The wall decor is dressed with a center round mercury glass. The tall mirror is in excellent condition with a rich gilt patinated painted finish. Place this impressive wall mirror in a dining room, over a mantel or in a hallway.