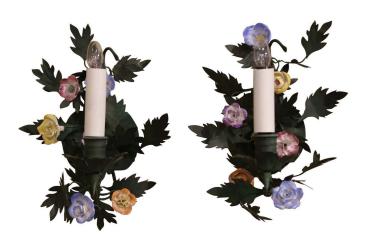

## PAIR MID-CENTURY FRENCH GREEN PAINTED METAL AND PORCELAIN FLOWERS WALL SCONCES

\$975

SKU: 243-139 Stock: N/A Categories: <u>Sconces</u>

Decorate a powder room with this elegant and feminine pair of light fixtures. Crafted in France circa 1900, the petite single-arm antique sconces are decorated with orange and purple porcelain flowers and embellished with green leaves. The sconces have new wiring dressed with decorative candle sleeve covers. The delicate and versatile wall lights are in excellent condition with the original green painted finish, and could also be used in a powder room on both side of a mirror. Measures: 6" W x 6" D x 12" H.