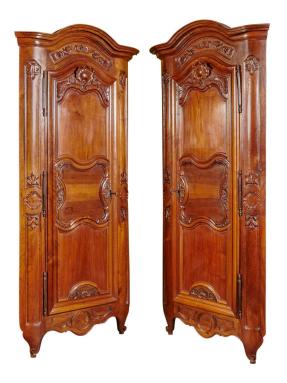

## PAIR OF 18TH CENTURY LOUIS XV WALNUT CARVED DOORS CORNER CABINETS FROM LYON

\$26,000

SKU: 112-269 Stock: N/A Categories: Corner Pieces, Confituriers & Other Cabinets Tags: furniture

This exquisite pair of antique fruitwood doors was converted into a set of "encoignures" (French for corner cabinets). These corner pieces were made in Lyon, France, and have an arched top with deep, decorative carvings on each door and on the scrolled feet with three fitted shelves in each piece. The cabinets are in excellent condition, have a rich walnut patina, and 18th century locks and keys. Place these tall cupboards in a bedroom, dining room or living room for extra storage. Measure: 43" W x 30" D x 102" H. SKU: 112-269