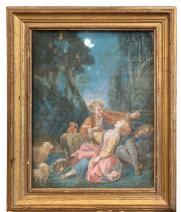

## PAIR OF 18TH CENTURY LOUIS XVI WATERCOLORS IN ORIGINAL GILTWOOD FRAMES

\$1,800

**SKU:** 191-442 **Stock:** N/A

**Categories:** Paintings

These antique colorful watercolors were crafted in France circa 1780, set in the original giltwood frames with glass protection, each art work depicts a courting scene with a young gentleman romancing a young beauty. Both pieces are set in a very scenic landscape with trees, farm house animals; each youngster is dressed in elegant and traditional Louis XVI outfit. The paintings are in excellent condition with rich and vivid colors. The backing of each frame is upholstered with the original parchment paper with French wording. Measures: 9.5" W x 11.5" H.