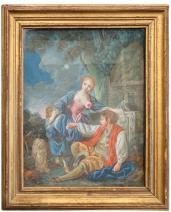

## PAIR OF 18TH CENTURY LOUIS XVI WATERCOLORS IN ORIGINAL GILTWOOD FRAMES

\$1,800

**SKU:** 191-442 **Stock:** N/A

**Categories:** Paintings

These antique colorful watercolors were crafted in France circa 1780, set in the original giltwood frames with glass protection, each art work depicts a courting scene with a young gentleman romancing a young beauty. Both pieces are set in a very scenic landscape with trees, farm house animals; each youngster is dressed in elegant and traditional Louis XVI outfit. The paintings are in excellent condition with rich and vivid colors. The backing of each frame is upholstered with the original parchment paper with French wording. Measures: 9.5" W x 11.5" H.