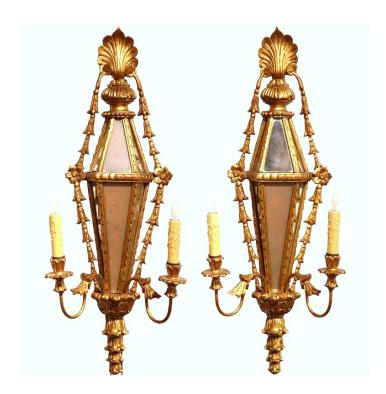

## PAIR OF 19TH CENTURY FRENCH LOUIS XVI CARVED GILT AND MIRRORED TWO-LIGHT SCONCES

\$3,900

**SKU:** 162-533 **Stock:** N/A

**Categories:** <u>Sconces</u>

Tags: <a href="lighting">lighting</a>

Add sophisticated lighting to the walls of your entryway or formal living room with this pair of large, antique Louis XVI sconces from France, circa 1860. Sculpted and ornate, the sconces have a beautiful gold leaf finish, three-side beveled mirror and a carved shell at the pediment. Each elegant wall light has two metal arms, flowers and floral embellishments on the sides, with rich carvings on the bottom. Measures: 15" W x 9.5" D x 33" H. SKU: 162-533