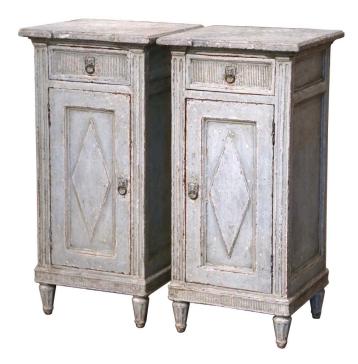

## PAIR OF 19TH CENTURY FRENCH LOUIS XVI CARVED PAINTED NIGHTSTANDS BEDSIDE TABLES

\$4,800

**SKU:** 223-328 **Stock:** N/A

Categories: End Tables & Side Tables

Complete your bedroom with this elegant pair of antique bedside cabinets; crafted in France, circa 1880, each matching cabinet with right and left door, stands on tapered fluted feet over a straight spine apron. The chest with spline columns on both sides, features a carved drawer across the front dressed with a metal pull over a long center door embellished with recessed panel and decorated with a carved diamond shape figure. The surface with recessed edge is dressed with a hand painted faux marble top. The Louis XVI style bedside tables are in excellent condition, commensurate with age and user, and adorns a rich textured patinated finish in the grey and white palette. The nightstands are finished on all four sides. Measures: 16.25" W x 15.5" D x 33.25" H.