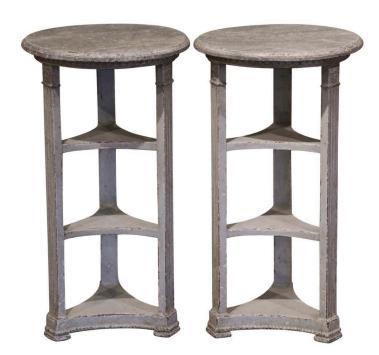

## PAIR OF 19TH CENTURY FRENCH LOUIS XVI CARVED PAINTED TABLES WITH FAUX MARBLE TOP

\$2,900

**SKU:** 202-82 **Stock:** N/A

**Categories:** End Tables & Side Tables

These elegant antique side tables were created in France, circa 1880. Each occasional table stands on three hand carved spline legs embellished with carved female head medallions at the shoulder and connected with triple tier shelves. The top is dressed with a circular faux marble surface. The tables are in excellent condition with a rich patinated textured finish in the light blue and grey palette, and could also be used as bedside tables or nightstands. Measures: 18.5" diameter 33.5" height.