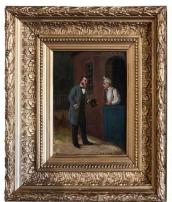

## PAIR OF 19TH CENTURY FRENCH OIL ON CANVAS PAINTINGS IN GILT FRAMES SIGNED LOUIS

\$2,975

**SKU:** 102-111 **Stock:** N/A

**Categories:** Paintings

Decorate a man's office or study with this elegant pair of antique paintings; crafted in France and set in the original carved giltwood frame, each canvas features a nicely dressed political gentleman before and after the elections. The first art work, titled "Candidat" (running for office), depicts a shy gentleman trying to get some recognition. The second painting titled "Elu" (elected), depicts the same man with confidence and maybe some arrogance. Both paintings are in excellent condition with rich colors, and are signed by the artist, Louis.