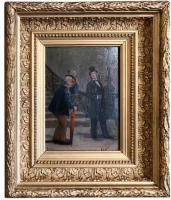

## PAIR OF 19TH CENTURY FRENCH OIL ON CANVAS PAINTINGS IN GILT FRAMES SIGNED LOUIS

\$2,975

**SKU:** 102-111 **Stock:** N/A

**Categories:** Paintings

Decorate a man's office or study with this elegant pair of antique paintings; crafted in France and set in the original carved giltwood frame, each canvas features a nicely dressed political gentleman before and after the elections. The first art work, titled "Candidat" (running for office), depicts a shy gentleman trying to get some recognition. The second painting titled "Elu" (elected), depicts the same man with confidence and maybe some arrogance. Both paintings are in excellent condition with rich colors, and are signed by the artist, Louis.