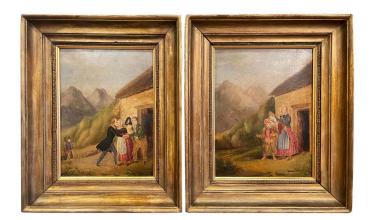

## PAIR OF 19TH CENTURY FRENCH PASTORAL OIL ON BOARD PAINTINGS IN GILT FRAMES

\$1,100

**SKU:** 222-190 **Stock:** N/A

**Categories:** Paintings

Decorate a study or office with this elegant pair of antique paintings. Created in France circa 1880 and painted on board, both colorful art work are set in a carved gilt wood frame. Each composition depicts a traditional pastoral scene; one with two couples greeting each other, the other with women and children. The charming naive paintings are in excellent condition commensurate with age and use with rich colors, and wonderful details. Measures: 12.25" W x 15" H.