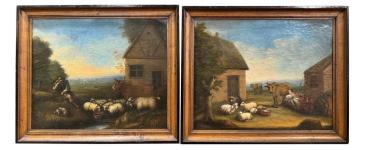

## PAIR OF 19TH CENTURY FRENCH SIGNED PASTORAL PAINTINGS IN BLACKENED FRAMES

\$2,975

SKU: 85-732 Stock: N/A Categories: <u>Paintings</u>

Decorate an office or study with this elegant pair of antique paintings. Crafted in France circa 1870, the hand painted artworks on canvas are set inside the original blackened wooden frames embellished with gilt accents. Each colorful picture depicts a countryside pastoral scene depicting a farm house and different farm animals resting, grazing and drinking. Each work of art is signed by the artist but the signature is unreadable. Both paintings are in excellent condition commensurate with age and use, and adorn wonderful and rich colors.. Measures: 27.75"W x 23.5"H