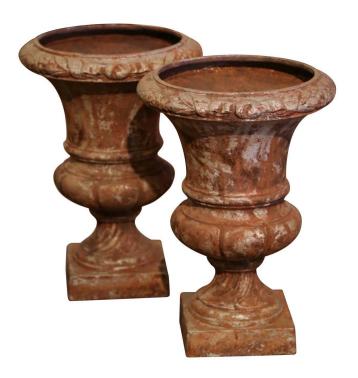

## PAIR OF 19TH CENTURY FRENCH WEATHERED IRON CAMPANA FORM GARDEN URNS

\$1,300

**SKU:** 222-15C **Stock:** N/A

Categories: Vases, Jardinières, Planters &

<u>Centerpieces</u>

Decorate a backyard or a patio with this elegant pair of classical Roman antique urns. Crafted in France circa 1850, each vase stands on a square base with pedestal over a gadrooned body and ending with a wide mouth with flared rim at the top. The Medici style planters are in excellent condition commensurate with age and use, and adorn wonderful weathered patinated rust and silvered painted colors with evidence of outdoor use. Incorporate them into your decor filled with flowers. Drainage hole in the bottom. Measures: 10.25" diameter 14" height.