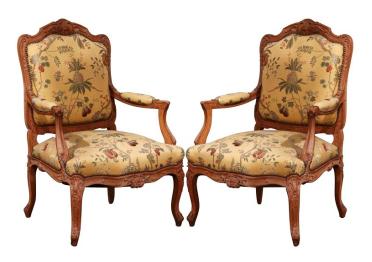

## PAIR OF 20TH CENTURY FRENCH LOUIS XV CARVED ARMCHAIRS WITH SCALAMANDRE FABRIC

\$5,800

SKU: 162-507 Stock: N/A Categories: <u>Armchairs & Desk Chairs</u> Tags: <u>Seating</u>

Add a dose of sophisticated, French style to your home with this pair of large, beech wood fauteuils from 1920s, France. The armchairs with cabriole legs, feature exquisite carvings on the wooden frame and beautiful lines throughout. Each armchair is upholstered in luxurious Scalamandre fabric and is in excellent condition. The fabric has a discrete tropical motif, and combined with the palette of yellow, green, red and a light wood makes these chairs a cheerful addition to any room in the house. Excellent condition and very comfortable. Measures: 28.5" W x 25.5" D x 42.25" H. SKU: 162-507